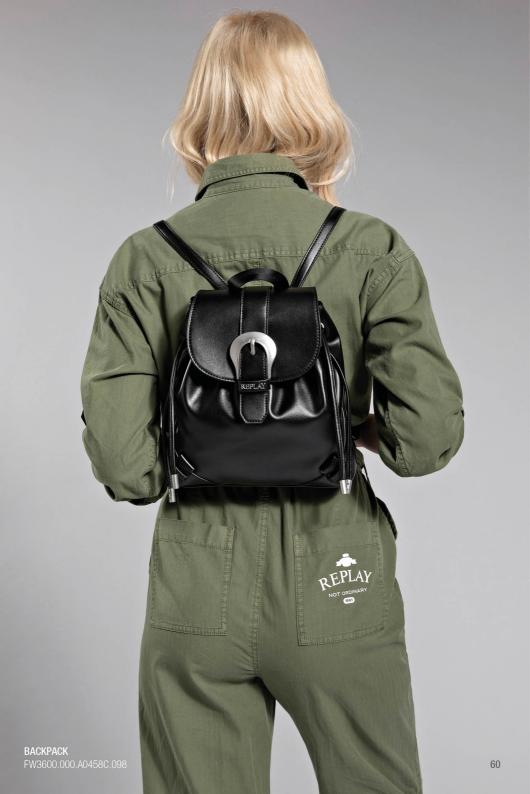

BOOTS GWN77.000.C0003L.057

CAP AX4161.003.A0113D.002

HANDBAG FW3610.000.A0362B.049

SNEAKERS GWS9H.000.C0001L.352

HANDBAG FW3616.001.A0463.098

SANDALS GWP6H.000.C0001S.003

HANDBAG FW3617.000.A0463.071

SLIPPERS GWF4G.000.C0008S.003