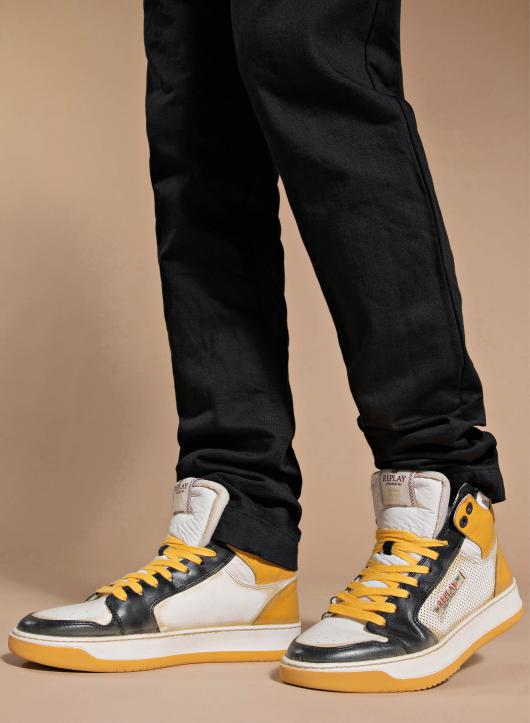

REPLAY

BACKPACK FM3626.003.A0460.003 SNEAKERS GMZ3G.000.C0036L.600

H

REPLAY

**CROSSBODY** FM3669.000.A0460.098

SNEAKERS GMZ3R.000.C0030L.3311

T

R

SNEAKERS GMZ3R.000.C0028L.3310 CROSSBODY FM3668.000.A0460.057

SNEAKERS GMS6I.000.C0034T.2076

(32)

BACKPACK FM3667.000.A0460.098

SNEAKERS GMS9M.000.C0001T.003

CAP AX4308.001.A0113.411

REPLAY

13

REPLAY IN

BACKPACK FM3632.003.A0343G.1618

SNEAKERS GMS9I.000.C0001T.3328

LA

**HAT** AX4318.001.A0113.098

BACKPACK FM3632.003.A0343G.1617

SNEAKERS GMZ3R.000.C0030L.3311

William .